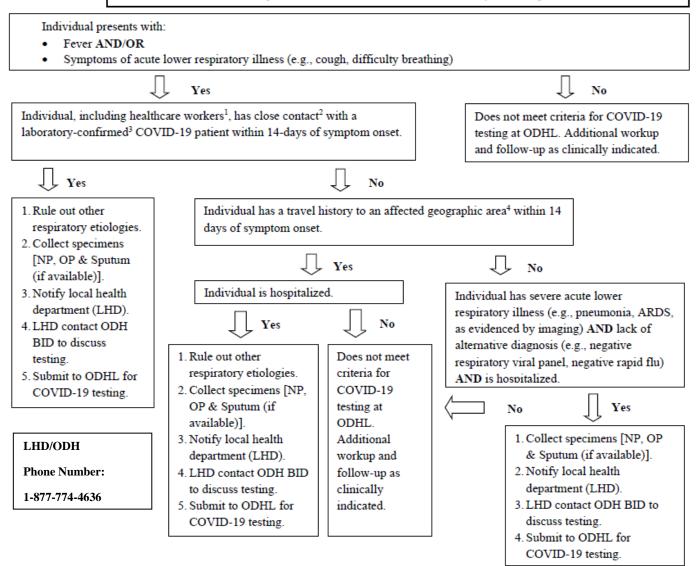

## ODH Algorithm for Testing of Coronavirus Disease 2019 (COVID-19)

Guidance for specimens submitted to the ODH Public Health Laboratory (ODHL) for COVID-19 testing.

(Adapted from CDC Recommendations – Guidance Subject to Change)

## **Submit to ODHL for COVID-19 testing:**

- 1. ODH tests LAB4680
- 2. Send 2 swabs, 1 OP and 1 NP, labeled with source site and patient information
- 3. Must send additional swab if testing for influenza

## If doesn't meet criteria per ODH but still sending COVID-19 testing:

- 1. Non ODH tests LAB4674
- 2. Must send additional swab if testing for influenza